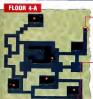

# FLOOR B4-A

To Boor RT.A To Floor B3-B

Many treasure rooms are guarded by powerful monsters who always appear in the same place. Knowing this you can be prepared for their attacks and, sometimes, you can avoid them altogether. Some monsters attack as soon as you enter the room. But others inhabit only a single spot inside. If you step into a treasure room and are not attacked straightaway, try going around the edge of the room. By doing so you may avoid whatever quardian monster is lurking there.

+ Fighting Fire Monsters As you might guess, the best way to defeat creatures of fire is with ice. Ice

snells are particularly effective in the volcano. The Ice Sword, which you'll find on Floor B4-B, is by far the best weapon for your Fighter. As for armor. in the Ice Cave you'll find the Ice Armor, Isee p.

44) which protects you from the hot. scorching attacks of many monsters including Kary.

waste either of those spells on waster foes. A conventional attack works fine against most of the enemies

To Floor B3-B